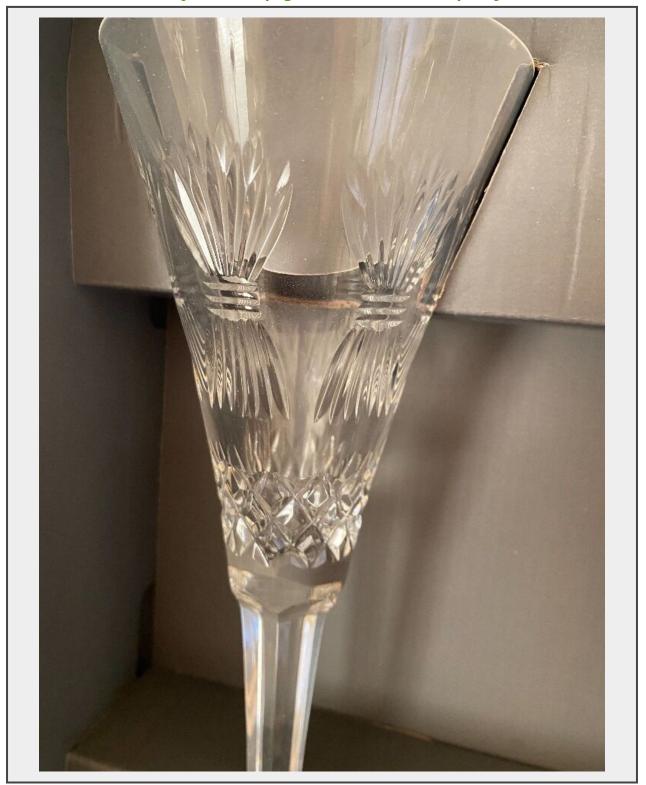

## **Description**

Although these crystal toasting flutes were designed for ringing in the new millennium, the symbols on them are apropos for almost any major life celebration, whether a marriage, retirement, or new business venture. Exceptionally tall, the graceful trumpet-shaped flutes each exhibit three hand-cut doves representing

prosperity. This pair of Prosperity flutes is made of full-lead crystal for superb clarity and substantial weight.